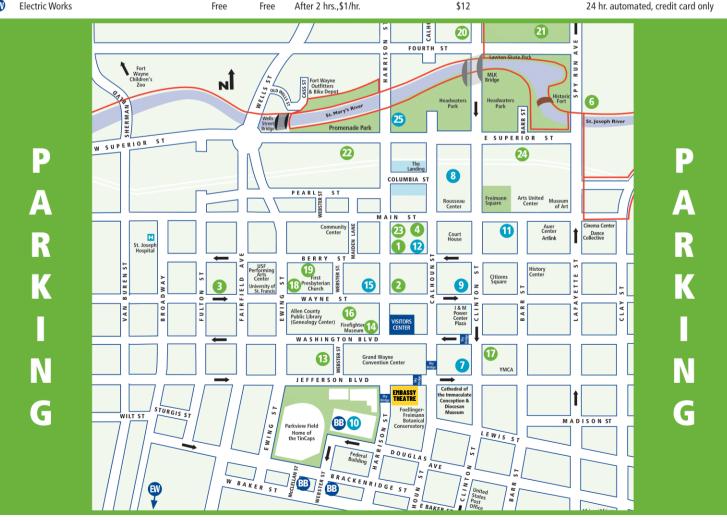

## **Downtown Public Parking**

D

= Parking Lot = Parking Garage

VisitFortWayne.com/Parking - = Rivergreenway Trails

|          | Location                                        | 1/2 Hour | 1 Hour | Ea. Addl. Hr       | Daily Max                                                      | Hours                              |
|----------|-------------------------------------------------|----------|--------|--------------------|----------------------------------------------------------------|------------------------------------|
| 0        | 120 W. Berry St PNC Bank                        | \$1.00   | \$2.00 | \$1.00             | \$8.00 / \$2.00 weekends / \$5.00 events                       | Mon Fri. 7:30 am - 6:30 pm         |
| 2        | 132 W. Wayne St.                                | \$1.00   | \$2.00 | \$1.00             | \$8.00 / \$2.00 weekends / \$5.00 events                       | Mon Fri. 7 am - 5:30 pm            |
| 3        | 520 W. Wayne St Trinity English Lutheran        |          |        |                    | \$4.00 / \$5.00 events                                         | Drop Box                           |
| 4        | 720 S. Calhoun St PNC Bank                      | \$1.00   | \$2.00 | \$1.00             | \$8.00 / \$2.00 weekends / \$5.00 events                       | Mon Fri. 7 am - 5:30 pm            |
| 6        | Spy Run Avenue, across from Old Fort            | Free     | Free   | Free               | Special Events TBD                                             | 24 hr.                             |
| 7        | 100 E. Washington Blvd Civic Garage             | \$1.00   | \$2.00 | \$1.00             | \$8.00 / \$5.00 events                                         | 24 hr. automated                   |
| 8        | 515 S. Calhoun St Plaza Garage                  | \$1.00   | \$2.00 | \$1.00             | \$7.00 / \$5.00 events                                         | 24 hr. automated                   |
| 9        | 828 S. Clinton St Town Center                   |          | \$1.00 | \$1.00             | \$7.00                                                         | 24 hr. automated                   |
| 10       | 1210 Harrison St Harrison Square                | \$1.00   | \$2.00 | \$1.00             | \$8.00 / \$5.00 events                                         | 24 hr. automated                   |
| 1        | 200 E. Main St First Source Garage              | \$1.00   | \$1.75 | \$1.00             | \$7.00 / \$5.00 events                                         | 24 hr. automated                   |
| 12       | 110 W. Berry St PNC Building                    | \$1.00   | \$2.00 | \$0.50             | \$7.00                                                         | 24 hr. automated                   |
| B        | 1014 Webster St Library (library visitors only) | )        | \$1.00 | \$1.00             | \$7.00                                                         | 24 hr. automated, credit card only |
| 14       | 926 S. Harrison St Library                      |          | \$1.00 | \$1.00             | \$7.00                                                         | 24 hr. automated, credit card only |
| 15       | 220 W. Wayne St Skyline Garage                  | \$1.00   | \$2.00 | \$1.00             | \$8.00 / \$5.00 events                                         | 24 hr. automated                   |
| 16       | 219 W. Wayne St Library Surface Lot             |          | \$1.00 | \$1.00             | \$7.00                                                         | 24 hr. automated                   |
| Ð        | 210 E. Washington Blvd Masonic Temple           |          |        |                    | \$8.00 / \$5.00 events                                         | Drop Box                           |
| 18       | 346 W. Wayne St First Presbyterian Church       | \$1.00   | \$2.00 | \$1.00             | \$4 / \$2 nights & weekends / \$5 events                       | 9 am - 3 pm, cash only             |
| 19       | 335 W. Berry St First Presbyterian Church       | \$1.00   | \$2.00 | \$1.00             | \$2.00 nights & weekends / \$5.00 events                       | 9 am - 3 pm, cash only             |
| 20<br>21 | 4th St. & Clinton – North River Lot             | Free     | Free   | Free               | Special Events TBD                                             | 24 hr.                             |
| 21       | 4th St. between Clinton & Spy Run               | Free     | Free   | Free               | Special Events TBD                                             | 24 hr.                             |
| 22       | 301 W. Superior - Promenade Park                |          |        | \$!                | 5 for first 4 hours, \$8 for 5-8 hours, free nights & weekends | 5 Mon Fri. 7 am - 5 pm             |
| 23       | 123 W. Main St.                                 | \$1.00   | \$2.00 | \$1.00             | \$8 / \$2 nights & weekends / \$5 events                       | Mon Fri. 7 am - 5:30 pm, cash only |
| 24       | Superior & Barr                                 |          |        |                    |                                                                | Open to public evenings & weekends |
| 25       | Riverfront at Promenade Park                    | \$1.00   | \$2.00 | \$1.00             | \$8.00 / \$5.00 events                                         | 24 hr. automated, credit card only |
| BB       | Baseball Parking - \$5.00                       |          |        |                    |                                                                |                                    |
| EW       | Electric Works                                  | Free     | Free   | After 2 hrs.,\$1/h | r. \$12                                                        | 24 hr. automated, credit card only |

\*Motorcycle parking not allowed in garages, Motorcycle parking available only at meters and surface lots. Correct at time of printing. Availability & Rates subject to change during special events. The majority of these lots are credit card only.